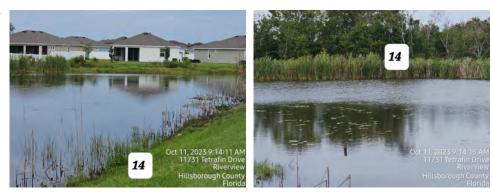

123 124

125 126

128

129

Not present, no report given. The Board was notified that the Counsel would not be present until December or January. The Board is seeking an update on the letters sent to the Waterleaf resident who was clearing vegetation in Pond 14 and to the HOA regarding the fence concerns.